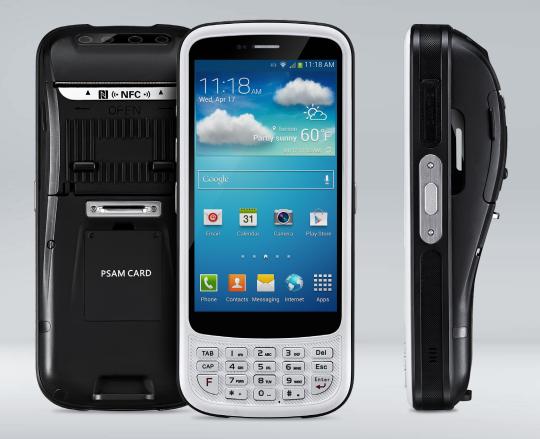

## **Mobile Terminal with Printer**

This handheld computer is a two-in-one device for real-time data collection and printing of receipt. The features such as integrated mobile printer and speed data collection make it a preferred device in the market. The built-in dual slots for PSAM cards help in easy encryption of data. The portable design of this device is a perfect combination of multiple tools used for mobility purposes in various sectors like retail, healthcare, parking, etc.

## Performance

| Operating System         | Android 11; SafeUEM supported. Committed support for a future upgrade to Android 12, 13, and Android 14 pending feasibility |  |
|--------------------------|-----------------------------------------------------------------------------------------------------------------------------|--|
| CPU                      | Octa-core 2.3GHz                                                                                                            |  |
| RAM+ROM                  | 3 GB + 32 GB / 6GB+64GB                                                                                                     |  |
| Expansion                | Supports up to 256GB Micro SD (TF) card                                                                                     |  |
| Communication            |                                                                                                                             |  |
| WLAN                     | IEEE802.11 a/b/g/n/ac, 2.4G/5G dual-band, internal antenna                                                                  |  |
| WWAN                     | 2G: GSM850/GSM900/DCS1800/PCS1900                                                                                           |  |
|                          | 3G: WCDMA: B1/B2/B4/B5/B8<br>CDMA2000 EVDO: BC0<br>TD-SCDMA: A/F                                                            |  |
|                          | 4G:B1/B2/B3/B4/B5/B7/B8/B12/B17/B20/B28A/B28B/B34/<br>B38/B39/B40/B41                                                       |  |
| Bluetooth                | Bluetooth 5.0                                                                                                               |  |
| GNSS                     | GPS/AGPS, GLONASS, BeiDou; internal antenna                                                                                 |  |
| Developing Environment   |                                                                                                                             |  |
| SDK                      | Software Development Kit                                                                                                    |  |
| Language                 | Java                                                                                                                        |  |
| Tool                     | Eclipse / Android Studio                                                                                                    |  |
| User Environment         |                                                                                                                             |  |
| Operating Temp.          | -4°F to 122°F / -20°C to 50°C                                                                                               |  |
| Storage Temp.            | -40°F to 158°F / -40°C to 70°C                                                                                              |  |
| Humidity                 | 5%RH - 95%RH non condensing                                                                                                 |  |
| Drop Specifcation        | Multiple 1.5 m / 4.92 ft. drops (at least 20 times) to the concrete across the operating temperature range                  |  |
| ESD                      | $\pm$ 15KV air discharge, $\pm$ 6KV conductive discharge                                                                    |  |
| Sealing                  | IP54                                                                                                                        |  |
| Physical Characteristics |                                                                                                                             |  |
| Dimensions               | 186.89 x 83.99 x 35.04-49.49 mm                                                                                             |  |
| Weight                   | 507 g / 17.88 oz.                                                                                                           |  |
| Display                  | 5.2" IPS LTPS 1920 x 1080P                                                                                                  |  |
| Touch Panel              | Corning Gorilla Glass, multi-touch panel, gloves and wet hands supported                                                    |  |
| Power                    | Main battery: Li-ion, rechargeable, 8000mAh                                                                                 |  |
| Expansion Slot           | 2 PSAM slots at most (ISO7816 protocol), 1 slot for Nano<br>SIM card, 1 slot for Nano SIM or TF card                        |  |
| Interfaces               | USB 2.0 Type-C, OTG                                                                                                         |  |
| Sensors                  | Light sensor, proximity sensor, gravity sensor                                                                              |  |
| Notification             | Sound, LED indicator                                                                                                        |  |
| Audio                    | 1 microphone; 1 speaker; receiver                                                                                           |  |
| Keypad                   | 1 power key, 2 scan keys, 1 multifunctional key, numeric keyboard                                                           |  |
| Color                    | Black + White                                                                                                               |  |
|                          |                                                                                                                             |  |

| Accessories | (See details in Accessory Guide) |
|-------------|----------------------------------|
|-------------|----------------------------------|

Holster(Optional)

| Camera                      |                                                                                                                                                                                                                         |  |
|-----------------------------|-------------------------------------------------------------------------------------------------------------------------------------------------------------------------------------------------------------------------|--|
| Camera                      | 13MP Autofocus with flash                                                                                                                                                                                               |  |
| Thermal Printer             |                                                                                                                                                                                                                         |  |
| Rate                        | 85 mm/s                                                                                                                                                                                                                 |  |
| Image Size (pixel)          | 384 dots                                                                                                                                                                                                                |  |
| Paper Width                 | 58 mm                                                                                                                                                                                                                   |  |
| Paper Diameter              | 3 cm                                                                                                                                                                                                                    |  |
| Paper Length                | 5.45 m                                                                                                                                                                                                                  |  |
| NFC                         |                                                                                                                                                                                                                         |  |
| Frequency                   | 13.56 MHz                                                                                                                                                                                                               |  |
| Protocol                    | ISO14443A/B, ISO15693, NFC-IP1, NFC-IP2, etc.                                                                                                                                                                           |  |
| Chips                       | M1 card (S50, S70), CPU card, NFC tags, etc.                                                                                                                                                                            |  |
| Range                       | 2-4 cm                                                                                                                                                                                                                  |  |
| Barcode Scanning (optional) |                                                                                                                                                                                                                         |  |
| 2D Imager Scanner           | Zebra SE4710                                                                                                                                                                                                            |  |
| 2D Symbologies              | PDF417, MicroPDF417, Composite, RSS, TLC-39,<br>Datamatrix, QR code, Micro QR code, Aztec,<br>MaxiCode; Postal Codes: US PostNet, US Planet,<br>UK Postal, Australian Postal, Japan Postal, Dutch<br>Postal (KIX), etc. |  |
|                             |                                                                                                                                                                                                                         |  |