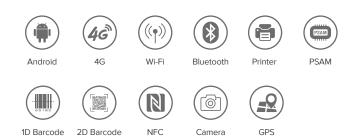

## **Mobile Terminal with Printer**

This handheld computer is a two-in-one device for real-time data collection and printing of receipt. The features such as integrated mobile printer and speed data collection make it a preferred device in the market. The built-in dual slots for PSAM cards help in easy encryption of data. The portable design of this device is a perfect combination of multiple tools used for mobility purposes in various sectors like retail, healthcare, parking, etc.

## Performance

| Operating System         | Android 11; SafeUEM supported. Committed support for a future upgrade to Android 12, 13, and Android 14 pending feasibility |  |
|--------------------------|-----------------------------------------------------------------------------------------------------------------------------|--|
| CPU                      | Octa-core 2.3GHz                                                                                                            |  |
| RAM+ROM                  | 3 GB + 32 GB / 6GB+64GB                                                                                                     |  |
| Expansion                | Supports up to 256GB Micro SD (TF) card                                                                                     |  |
| Communication            |                                                                                                                             |  |
| WLAN                     | IEEE802.11 a/b/g/n/ac, 2.4G/5G dual-band, internal antenna                                                                  |  |
| WWAN                     | 2G: GSM850/GSM900/DCS1800/PCS1900                                                                                           |  |
|                          | 3G: WCDMA: B1/B2/B4/B5/B8<br>CDMA2000 EVDO: BC0<br>TD-SCDMA: A/F                                                            |  |
|                          | 4G:B1/B2/B3/B4/B5/B7/B8/B12/B17/B20/B28A/B28B/B34/<br>B38/B39/B40/B41                                                       |  |
| Bluetooth                | Bluetooth 5.0                                                                                                               |  |
| GNSS                     | GPS/AGPS, GLONASS, BeiDou; internal antenna                                                                                 |  |
| Developing Environment   |                                                                                                                             |  |
| SDK                      | Software Development Kit                                                                                                    |  |
| Language                 | Java                                                                                                                        |  |
| Tool                     | Eclipse / Android Studio                                                                                                    |  |
| User Environment         |                                                                                                                             |  |
| Operating Temp.          | -4°F to 122°F / -20°C to 50°C                                                                                               |  |
| Storage Temp.            | -40°F to 158°F / -40°C to 70°C                                                                                              |  |
| Humidity                 | 5%RH - 95%RH non condensing                                                                                                 |  |
| Drop Specifcation        | Multiple 1.5 m / 4.92 ft. drops (at least 20 times) to the concrete across the operating temperature range                  |  |
| ESD                      | $\pm$ 15KV air discharge, $\pm$ 6KV conductive discharge                                                                    |  |
| Sealing                  | IP54                                                                                                                        |  |
| Physical Characteristics |                                                                                                                             |  |
| Dimensions               | 186.89 x 83.99 x 35.04-49.49 mm                                                                                             |  |
| Weight                   | 507 g / 17.88 oz.                                                                                                           |  |
| Display                  | 5.2" IPS LTPS 1920 x 1080P                                                                                                  |  |
| Touch Panel              | Corning Gorilla Glass, multi-touch panel, gloves and wet hands supported                                                    |  |
| Power                    | Main battery: Li-ion, rechargeable, 8000mAh                                                                                 |  |
| Expansion Slot           | 2 PSAM slots at most (ISO7816 protocol), 1 slot for Nano<br>SIM card, 1 slot for Nano SIM or TF card                        |  |
| Interfaces               | USB 2.0 Type-C, OTG                                                                                                         |  |
| Sensors                  | Light sensor, proximity sensor, gravity sensor                                                                              |  |
| Notification             | Sound, LED indicator                                                                                                        |  |
| Audio                    | 1 microphone; 1 speaker; receiver                                                                                           |  |
| Keypad                   | 1 power key, 2 scan keys, 1 multifunctional key, numeric keyboard                                                           |  |
| Color                    | Black + White                                                                                                               |  |
|                          |                                                                                                                             |  |

| Accessories | (See details in Accessory Guide) |
|-------------|----------------------------------|
|-------------|----------------------------------|

Holster(Optional)

| Camera                      |                                                                                                                                                                                                                         |  |
|-----------------------------|-------------------------------------------------------------------------------------------------------------------------------------------------------------------------------------------------------------------------|--|
| Camera                      | 13MP Autofocus with flash                                                                                                                                                                                               |  |
| Thermal Printer             |                                                                                                                                                                                                                         |  |
| Rate                        | 85 mm/s                                                                                                                                                                                                                 |  |
| Image Size (pixel)          | 384 dots                                                                                                                                                                                                                |  |
| Paper Width                 | 58 mm                                                                                                                                                                                                                   |  |
| Paper Diameter              | 3 cm                                                                                                                                                                                                                    |  |
| Paper Length                | 5.45 m                                                                                                                                                                                                                  |  |
| NFC                         |                                                                                                                                                                                                                         |  |
| Frequency                   | 13.56 MHz                                                                                                                                                                                                               |  |
| Protocol                    | ISO14443A/B, ISO15693, NFC-IP1, NFC-IP2, etc.                                                                                                                                                                           |  |
| Chips                       | M1 card (S50, S70), CPU card, NFC tags, etc.                                                                                                                                                                            |  |
| Range                       | 2-4 cm                                                                                                                                                                                                                  |  |
| Barcode Scanning (optional) |                                                                                                                                                                                                                         |  |
| 2D Imager Scanner           | Zebra SE4710                                                                                                                                                                                                            |  |
| 2D Symbologies              | PDF417, MicroPDF417, Composite, RSS, TLC-39,<br>Datamatrix, QR code, Micro QR code, Aztec,<br>MaxiCode; Postal Codes: US PostNet, US Planet,<br>UK Postal, Australian Postal, Japan Postal, Dutch<br>Postal (KIX), etc. |  |
|                             |                                                                                                                                                                                                                         |  |