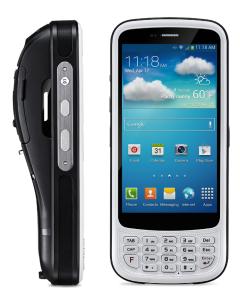

## Performance

| Operating System         | Android 11; SafeUEM supported. Committed support for a future upgrade to Android 12, 13, and Android 14 pending feasibility |  |
|--------------------------|-----------------------------------------------------------------------------------------------------------------------------|--|
| CPU                      | Octa-core 2.3GHz                                                                                                            |  |
| RAM+ROM                  | 3 GB + 32 GB / 6GB+64GB                                                                                                     |  |
| Expansion                | Supports up to 256GB Micro SD (TF) card                                                                                     |  |
| Communication            |                                                                                                                             |  |
| WLAN                     | IEEE802.11 a/b/g/n/ac, 2.4G/5G dual-band, internal antenna                                                                  |  |
| WWAN                     | 2G: GSM850/GSM900/DCS1800/PCS1900                                                                                           |  |
|                          | 3G: WCDMA: B1/B2/B4/B5/B8<br>CDMA2000 EVDO: BC0<br>TD-SCDMA: A/F                                                            |  |
|                          | 4G:B1/B2/B3/B4/B5/B7/B8/B12/B17/B20/B28A/B28B/B34/<br>B38/B39/B40/B41                                                       |  |
| Bluetooth                | Bluetooth 5.0                                                                                                               |  |
| GNSS                     | GPS/AGPS, GLONASS, BeiDou; internal antenna                                                                                 |  |
| Developing Environment   |                                                                                                                             |  |
| SDK                      | Software Development Kit                                                                                                    |  |
| Language                 | Java                                                                                                                        |  |
| Tool                     | Eclipse / Android Studio                                                                                                    |  |
| User Environment         |                                                                                                                             |  |
| Operating Temp.          | -4°F to 122°F / -20°C to 50°C                                                                                               |  |
| Storage Temp.            | -40°F to 158°F / -40°C to 70°C                                                                                              |  |
| Humidity                 | 5%RH - 95%RH non condensing                                                                                                 |  |
| Drop Specifcation        | Multiple 1.5 m / 4.92 ft. drops (at least 20 times) to the concrete across the operating temperature range                  |  |
| ESD                      | $\pm$ 15KV air discharge, $\pm$ 6KV conductive discharge                                                                    |  |
| Sealing                  | IP54                                                                                                                        |  |
| Physical Characteristics |                                                                                                                             |  |
| Dimensions               | 186.89 x 83.99 x 35.04-49.49 mm                                                                                             |  |
| Weight                   | 507 g / 17.88 oz.                                                                                                           |  |
| Display                  | 5.2" IPS LTPS 1920 x 1080P                                                                                                  |  |
| Touch Panel              | Corning Gorilla Glass, multi-touch panel, gloves and wet hands supported                                                    |  |
| Power                    | Main battery: Li-ion, rechargeable, 8000mAh                                                                                 |  |
| Expansion Slot           | 2 PSAM slots at most (ISO7816 protocol), 1 slot for Nano<br>SIM card, 1 slot for Nano SIM or TF card                        |  |
| Interfaces               | USB 2.0 Type-C, OTG                                                                                                         |  |
| Sensors                  | Light sensor, proximity sensor, gravity sensor                                                                              |  |
| Notification             | Sound, LED indicator                                                                                                        |  |
| Audio                    | 1 microphone; 1 speaker; receiver                                                                                           |  |
| Keypad                   | 1 power key, 2 scan keys, 1 multifunctional key, numeric keyboard                                                           |  |
| Color                    | Black + White                                                                                                               |  |
|                          |                                                                                                                             |  |